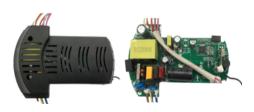

### HIGH QUALITY AC/DC BLDC FAN CONTROLLER

### Model No: FD-6398

Power Supply Spec: Input Voltage: 220V-260V Motor Drive Voltage: 12V-28V(DC) Motor Output Power: 100-130W. Drive mode: FOC Driven Control Mode: Knob well or RF433 Power Supply Efficiency:>85%