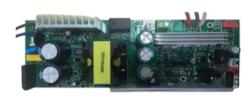

### HIGH QUALITY AC/DC BLDC FAN CONTROLLER

#### Model No: FD-6316G

Power Supply Spec: Input Voltage: 220V-260V Motor Output Power: 38-40W. LED Drive Voltage : 36-40V(DC) LED Output Power: 24-28W Control Mode: 2.4G Power Supply Efficiency:>85%