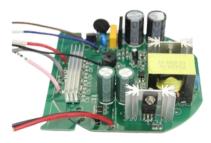

### Model No: FD-6321

Power Supply Spec: Input Voltage: 230V-265V Drive Voltage: 24V-28V(DC) Output Power: 35-40W. Surge: 4k Control Mode: RF433 Power Supply Efficiency:>85%

#### Model No: FD-6388

Power Supply Spec: Input Voltage: 220V-240V Motor Output Power: 30-40W. LED Drive Voltage : 36-37V(DC) LED Output Power: 18-20W Drive Mode: FOC driven Power Supply Efficiency:>85%