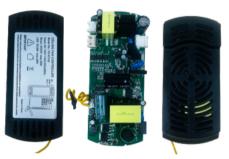

### HIGH QUALITY AC/DC BLDC FAN CONTROLLER

#### Model No: FD-6316G

Power Supply Spec: Input Voltage: 220V-260V Motor Output Power: 38-40W. LED Drive Voltage : 36-40V(DC) LED Output Power: 24-28W Control Mode: 2.4G Power Supply Efficiency:>85%