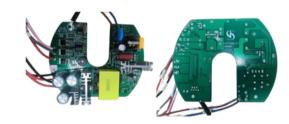

### Model No: FD-6346

Power Supply Spec: Input Voltage: 220V-265V Drive Voltage: 24V-28V(DC) Output Power: 60-65W. Drive mode: FOC Driven Control Mode: IR or RF433 Power Supply Efficiency:>85%

### Model No: FD-6398

Power Supply Spec: Input Voltage: 220V-260V Motor Drive Voltage: 12V-28V(DC) Motor Output Power: 100-130W. Drive mode: FOC Driven Control Mode: Knob well or RF433 Power Supply Efficiency:>85%