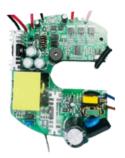

### HIGH QUALITY AC/DC BLDC FAN CONTROLLER

#### Model No: FD-6391

Power Supply Spec: !! Input Voltage: 220V-265V Drive Voltage: 12V-28V(DC) Output Power: 60-65W. Drive mode: FOC Driven Control Mode: IR or RF433 Power Supply Efficiency:>85%