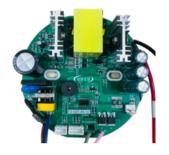

Model No: FD-7185B

Power Supply Spec: Input Voltage: 220V-265V Drive Voltage: 12V-28V(DC) Output Power: 60-65W. Drive mode: FOC Driven Control Mode: IR or RF433 Power Supply Efficiency:>85%

### HIGH QUALITY AC/DC BLDC FAN CONTROLLER