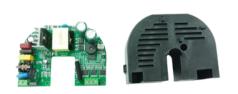

### HIGH QUALITY AC/DC BLDC FAN CONTROLLER

#### Model No: FD-6388

Power Supply Spec: Input Voltage: 220V-240V Motor Output Power: 30-40W. LED Drive Voltage : 36-37V(DC) LED Output Power: 18-20W Drive Mode: FOC driven Power Supply Efficiency:>85%