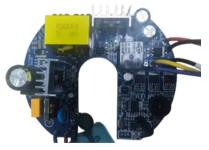

### HIGH QUALITY AC/DC BLDC FAN CONTROLLER

### Model No: FG-6890

Power Supply Spec: Input Voltage: 220V-240V Motor Output Power: 38-45W. LED Drive Voltage : 36-40V(DC) LED Output Power: 18-30W Control Mode: WIFI, RF433 Power Supply Efficiency:>85%