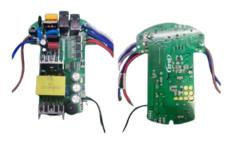

### HIGH QUALITY AC/DC BLDC FAN CONTROLLER

#### Model No: FD-6316G

Power Supply Spec: Input Voltage: 220V-260V Motor Output Power: 38-40W. LED Drive Voltage : 36-40V(DC) LED Output Power: 24-28W Control Mode: 2.4G Power Supply Efficiency:>85%