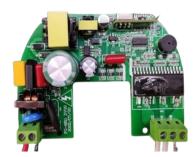

### HIGH QUALITY AC/DC BLDC FAN CONTROLLER

#### Model No: FD-6316G

Power Supply Spec: Input Voltage: 220V-260V Motor Output Power: 38-40W. LED Drive Voltage : 36-40V(DC) LED Output Power: 24-28W Control Mode: 2.4G Power Supply Efficiency:>85%

### Model No: FD-6321

Power Supply Spec: Input Voltage: 230V-265V Drive Voltage: 24V-28V(DC) Output Power: 35-40W. Surge: 4k Control Mode: RF433 Power Supply Efficiency:>85%

#### Model No: FD-6388

Power Supply Spec: Input Voltage: 220V-240V Motor Output Power: 30-40W. LED Drive Voltage : 36-37V(DC) LED Output Power: 18-20W Drive Mode: FOC driven Power Supply Efficiency:>85%

### Model No: FD-6346

Power Supply Spec: Input Voltage: 220V-265V Drive Voltage: 24V-28V(DC) Output Power: 60-65W. Drive mode: FOC Driven Control Mode: IR or RF433 Power Supply Efficiency:>85%

### Model No: FD-6398

Power Supply Spec: Input Voltage: 220V-260V Motor Drive Voltage: 12V-28V(DC) Motor Output Power: 100-130W. Drive mode: FOC Driven Control Mode: Knob well or RF433 Power Supply Efficiency:>85%

Model No: FD-7185B

Power Supply Spec: Input Voltage: 220V-265V Drive Voltage: 12V-28V(DC) Output Power: 60-65W. Drive mode: FOC Driven Control Mode: IR or RF433 Power Supply Efficiency:>85%