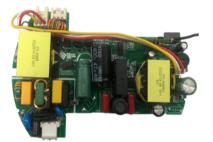

### HIGH QUALITY AC/DC BLDC FAN CONTROLLER

### Model No: FD-6346

Power Supply Spec: Input Voltage: 220V-265V Drive Voltage: 24V-28V(DC) Output Power: 60-65W. Drive mode: FOC Driven Control Mode: IR or RF433 Power Supply Efficiency:>85%